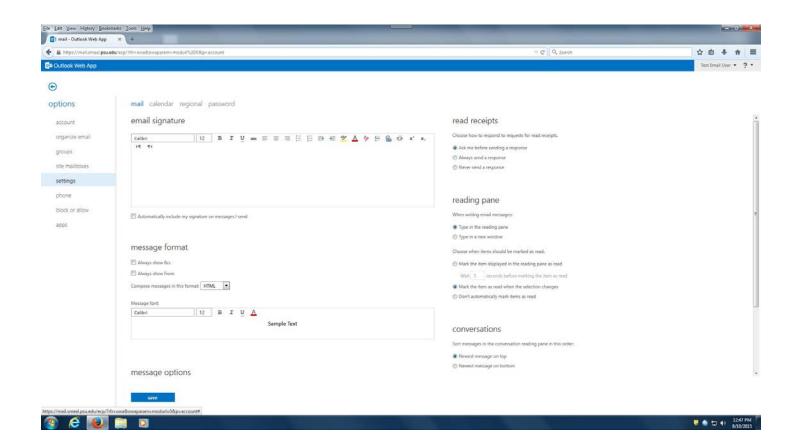

### How to Create a Signature

Click on <sup>©</sup> and go to "Options"

On the left hand side of the pane choose "Settings"

Under "Settings" fill in your email signature of your choice

## How to change your Smeal Password

Click on the and go to "Change Passwords"

Insert your "current" password

Create a new password & confirm password

Select "Save" and it should log you out of OWA