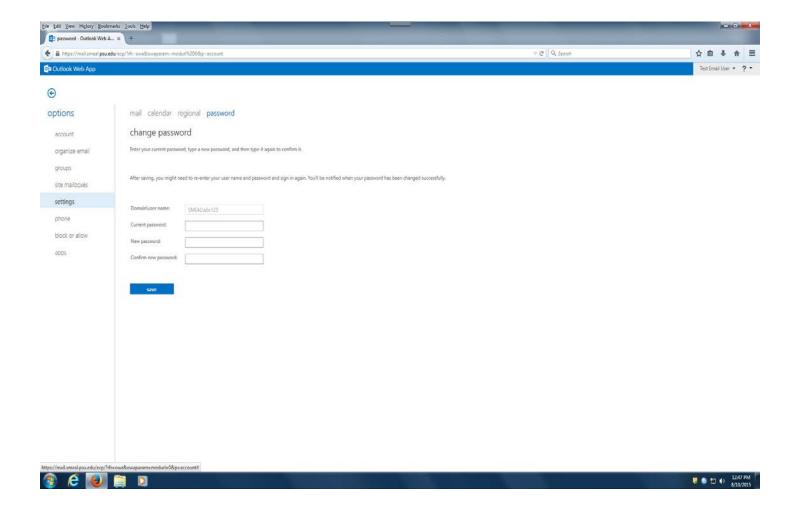

## How to change your Smeal Password

Click on the and go to "Change Passwords"

Insert your "current" password

Create a new password & confirm password

Select "Save" and it should log you out of OWA