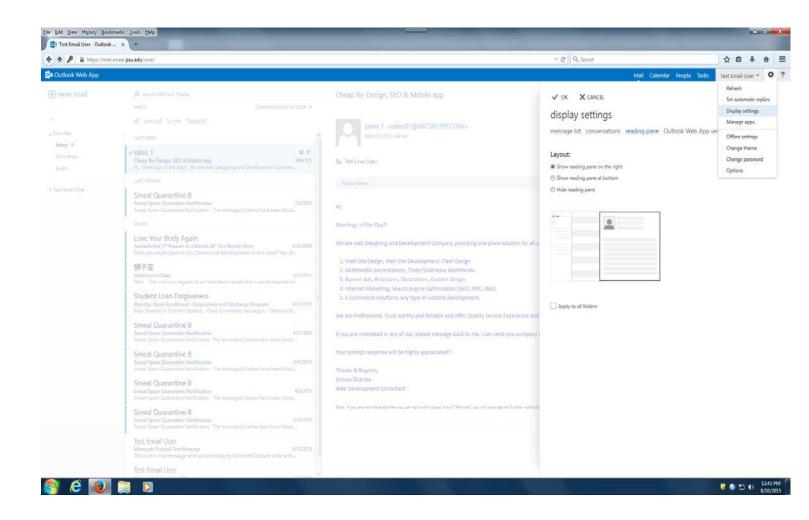

### How to customize the view of your Reading Pane

Click on the and go to Display "Settings"

Choose "Reading Pane" and choose whichever layout you like best